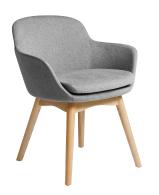

## **ASPEN TUB CHAIR**

Elevate your modern lounge with the Aspen Tub, a blend of comfort and elegance. Crafted with high density moulded foam and a natural ash wooden base, reinforced by a steel skeleton for durability.

## **PRODUCT DESCRIPTION**

Aspen Tub Chair With Timber Base - Light Grey 620mm W x 600mm D x 720mm H

Back Height 250 seat depth 440 seat\_height 470 seat\_width 460 weight\_rating 120kg

Seat Inner Made With 10mm Steel Frame & High Density Molded Foam

High Quality Fabric Upholstery Craftsmanship

Natural Ash Wood 4 Leg Base Fabric Colour: 204 - Light Grey Composition: 100% Polyester

Color Fastness To Wash(Discoloration): =4.0 Color Fastness To Wash(Staining): =3-4