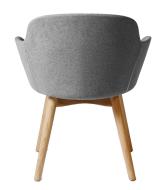

## **ASPEN TUB CHAIR**

Elevate your modern lounge with the Aspen Tub, a blend of comfort and elegance. Crafted with high density moulded foam and a natural ash wooden base, reinforced by a steel skeleton for durability.

## **PRODUCT DESCRIPTION**

Aspen Tub Chair With Timber Base - Light Grey 620mm W x 600mm D x 720mm H

Back Height 250 seat depth 440 seat\_height 470 seat\_width 460 weight\_rating 120kg

Seat Inner Made With 10mm Steel Frame & High Density Molded Foam

High Quality Fabric Upholstery Craftsmanship

Natural Ash Wood 4 Leg Base Fabric Colour: 204 - Light Grey Composition: 100% Polyester

Color Fastness To Wash(Discoloration): =4.0 Color Fastness To Wash(Staining): =3-4