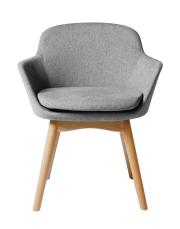

## **ASPEN TUB CHAIR**

Elevate your modern lounge with the Aspen Tub, a blend of comfort and elegance. Crafted with high density moulded foam and a natural ash wooden base, reinforced by a steel skeleton for durability.

## **PRODUCT DESCRIPTION**

Aspen Tub Chair With Timber Base - Light Grey 620mm W x 600mm D x 720mm H

Back Height 250 seat depth 440 seat\_height 470 seat\_width 460 weight\_rating 120kg

Seat Inner Made With 10mm Steel Frame & High Density Molded Foam

High Quality Fabric Upholstery Craftsmanship

Natural Ash Wood 4 Leg Base Fabric Colour: 204 - Light Grey Composition: 100% Polyester

Color Fastness To Wash(Discoloration): =4.0 Color Fastness To Wash(Staining): =3-4